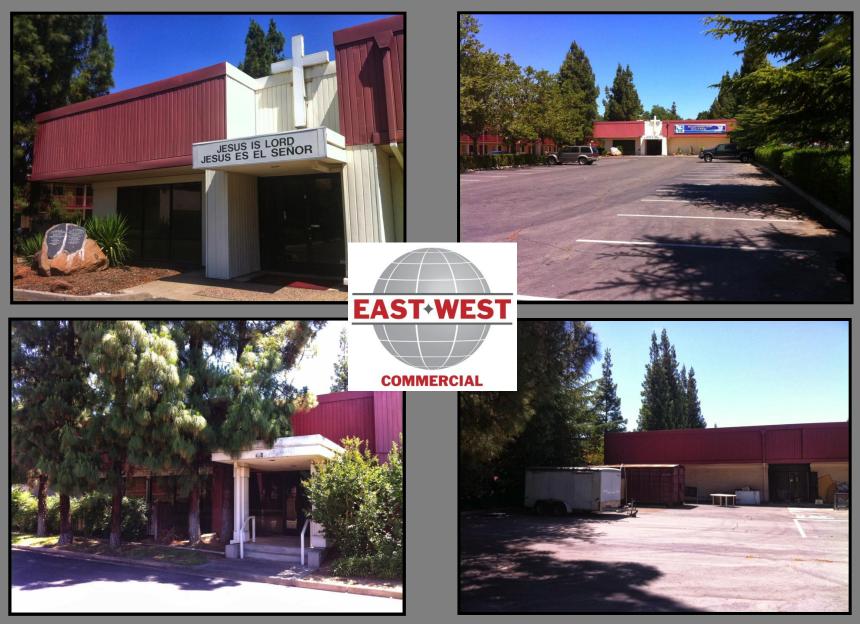

#### Former Banquet Hall With Commercial Kitchen Central Access Off Highway 160 450 Media Place - Sacramento, CA 95815

- Former hotel conference center
- Easy access from Highway 160
- Private / secluded / safe setting
- Close to downtown Sac / Arden Way
- Nearby retail: Costco / REI / Starbucks
- Approximately 7,000 useable sq.ft.
- Year built: 1972
- Lot size: 0.82 acres
- Parcel #275-0240-099
- Parking: 82 spaces
- Zoning: C-2 (General Commercial)
- Church use (2003 to present)
- Auditorium seats 200 attendess
- Many additional side rooms / offices
- Property photos: