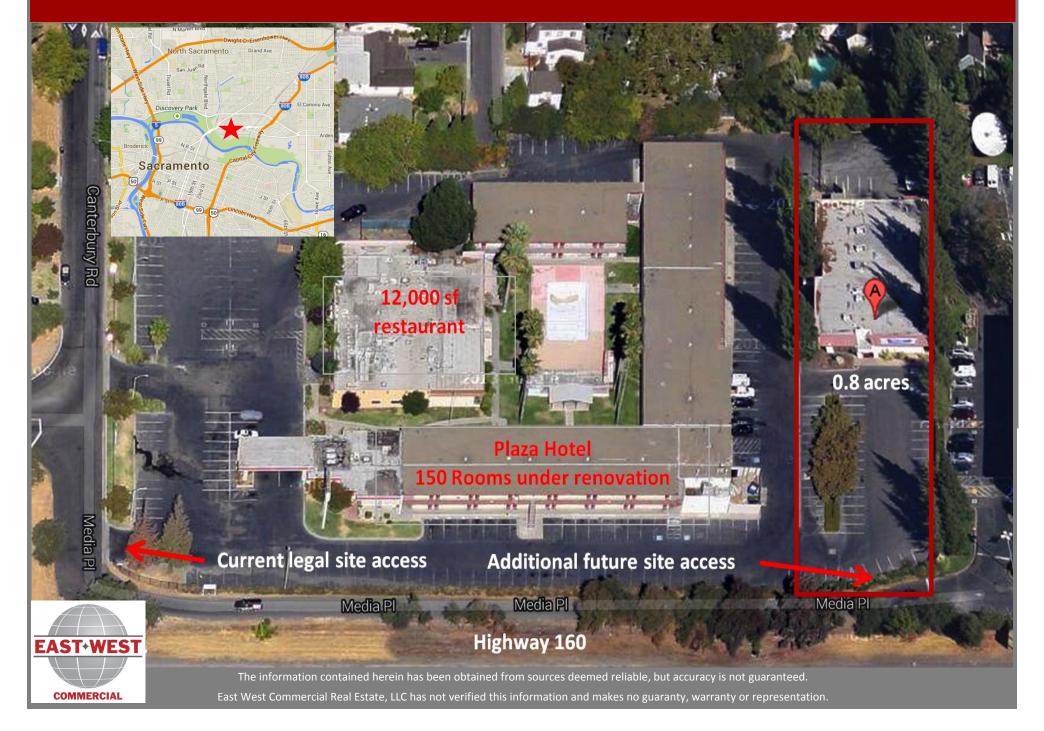

#### Former Banquet Hall With Commercial Kitchen Central Access Off Highway 160 450 Media Place - Sacramento, CA 95815

- Former hotel conference center
- Easy access from Highway 160
- Private / secluded / safe setting
- Close to downtown Sac / Arden Way
- Nearby retail: Costco / REI / Starbucks
- Approximately 7,000 useable sq.ft.
- Year built: 1972
- Lot size: 0.82 acres
- Parcel #275-0240-099
- Parking: 82 spaces
- Zoning: C-2 (General Commercial)
- Church use (2003 to present)
- Auditorium seats 200 attendess
- Many additional side rooms / offices
- Property photos: