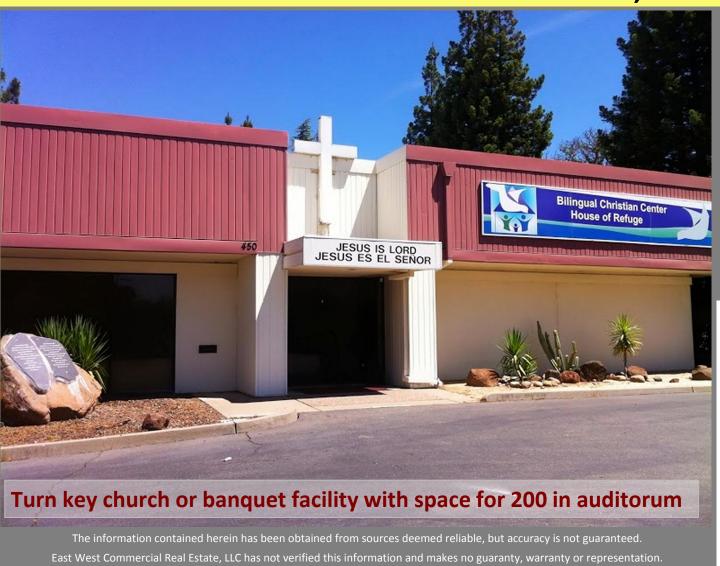

#### Former Banquet Hall With Commercial Kitchen Central Access Off Highway 160 450 Media Place - Sacramento, CA 95815

- Former hotel conference center
- Easy access from Highway 160
- Private / secluded / safe setting
- Close to downtown Sac / Arden Way
- Nearby retail: Costco / REI / Starbucks
- Approximately 7,000 useable sq.ft.
- Year built: 1972
- Lot size: 0.82 acres
- Parcel #275-0240-099
- Parking: 82 spaces
- Zoning: C-2 (General Commercial)
- Church use (2003 to present)
- Auditorium seats 200 attendess
- Many additional side rooms / offices
- Property photos: