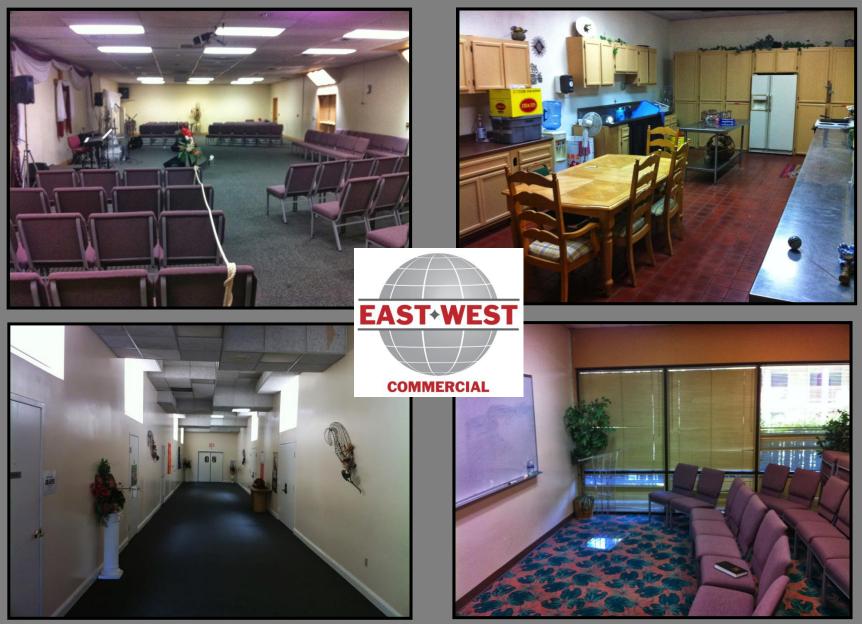

#### Former Banquet Hall With Commercial Kitchen Central Access Off Highway 160 450 Media Place - Sacramento, CA 95815

- Former hotel conference center
- Easy access from Highway 160
- Private / secluded / safe setting
- Close to downtown Sac / Arden Way
- Nearby retail: Costco / REI / Starbucks
- Approximately 7,000 useable sq.ft.
- Year built: 1972
- Lot size: 0.82 acres
- Parcel #275-0240-099
- Parking: 82 spaces
- Zoning: C-2 (General Commercial)
- Church use (2003 to present)
- Auditorium seats 200 attendess
- Many additional side rooms / offices
- Property photos: